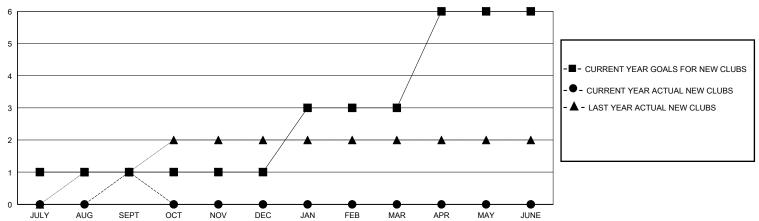

## District 4 L3

Results as of: 9/30/2024

| GMT:  | LOCATION CALIFORNIA | GMT CA  |
|-------|---------------------|---------|
| CIMIT |                     | CIVITOR |

|                       | Club          | s         |                       |               | Men                    | nbers                   |                                                    |
|-----------------------|---------------|-----------|-----------------------|---------------|------------------------|-------------------------|----------------------------------------------------|
| RESULTS FOR 2024-2025 |               |           | RESULTS FOR 2024-2025 |               |                        |                         |                                                    |
| QUARTER               | NEW CLUB GOAL | NEW CLUBS | DROPPED CLUBS         | QUARTER MEMB  | SER GROWTH NET<br>GOAL | MEMBER GROWTH<br>ACTUAL | DROPPED<br>MEMBERS ACTUAL<br>(including transfers) |
| JULY/AUG/SEPT         | 1             | 1         | 1                     | JULY/AUG/SEPT | 0                      | 114                     | 67                                                 |
| OCT/NOV/DEC           | 0             | 0         | 0                     | OCT/NOV/DEC   | 0                      | 0                       | 0                                                  |
| JAN/FEB/MAR           | 2             | 0         | 0                     | JAN/FEB/MAR   | 54                     | 0                       | 0                                                  |
| APR/MAY/JUNE          | 3             | 0         | 0                     | APR/MAY/JUNE  | 0                      | 0                       | 0                                                  |

## GOALS AND ACTUAL NEW CLUBS CUMULATIVE