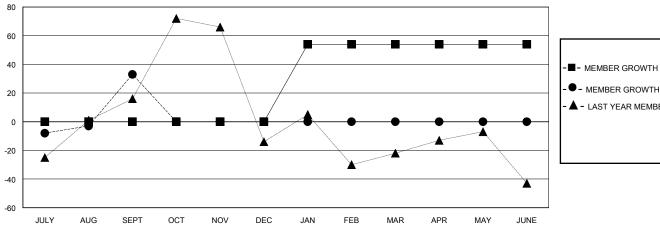

## District 4 L3

Results as of: 9/30/2024

| GMT:  | LOCATION CALIFORNIA | GMT CA  |
|-------|---------------------|---------|
| CIMIT |                     | CIVITOR |

|                       | Club          | s         |                       |               | Men                    | nbers                   |                                                    |
|-----------------------|---------------|-----------|-----------------------|---------------|------------------------|-------------------------|----------------------------------------------------|
| RESULTS FOR 2024-2025 |               |           | RESULTS FOR 2024-2025 |               |                        |                         |                                                    |
| QUARTER               | NEW CLUB GOAL | NEW CLUBS | DROPPED CLUBS         | QUARTER MEMB  | SER GROWTH NET<br>GOAL | MEMBER GROWTH<br>ACTUAL | DROPPED<br>MEMBERS ACTUAL<br>(including transfers) |
| JULY/AUG/SEPT         | 1             | 1         | 1                     | JULY/AUG/SEPT | 0                      | 114                     | 67                                                 |
| OCT/NOV/DEC           | 0             | 0         | 0                     | OCT/NOV/DEC   | 0                      | 0                       | 0                                                  |
| JAN/FEB/MAR           | 2             | 0         | 0                     | JAN/FEB/MAR   | 54                     | 0                       | 0                                                  |
| APR/MAY/JUNE          | 3             | 0         | 0                     | APR/MAY/JUNE  | 0                      | 0                       | 0                                                  |

## GOALS AND ACTUAL MEMBERS CUMULATIVE

| - 🔳 - | MEMBER GROWTH NET GOAL |  |
|-------|------------------------|--|
|       |                        |  |

- MEMBER GROWTH ACTUAL

- LAST YEAR MEMBERSHIP ACTUAL